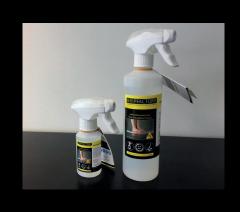

GripFactory Anti-Slip Tile Spray is available in a ready-made consumer packaging and a professional packaging for large-scale users. There is also the possibility to get GripFactory Anti-Slip Tile Spray in a private label packaging. Please contact one of our anti-slip advisers for this.

### **Operation GripFactory Anti-Slip Tile Spray**

The titanium molecules attach themselves to the surface of the tile and provide a durable layer that, in addition to an anti-slip effect, also offers protection to the tile itself. The treatment does not affect the original aspect of the tile and therefore the result is not visible, but clearly tangible. The system is ideal for ceramic tiles. Thanks to the unique method (spray-rinsing-ready) you will be ready faster (less inconvenience) and you will save enormously on the costs. It works within 5 minutes and is immediately walkable.